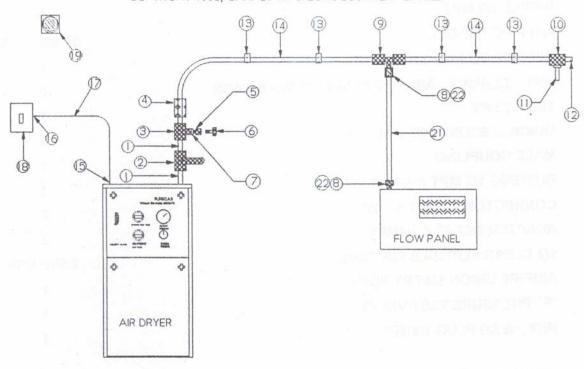

## **Canadian Puregas Equipment Limited**

CENTRAL OFFICE AIR DRYER INSTALLATION KIT, CPE-096 REV. 98-07-16IP COPYRIGHT 1998, CANADIAN PUREGAS EQUIPMENT LIMITED

- (1) P-112B08 SHORT NIPPLE, 1/2MPT
- (2) CPE-004 BALL VALVE, 1/2FPT
- (3) P-101B08 TEE, 1/2FPT
- (4) P09029 AIRPIPE CONNECTOR, 1/2MPT
- (5) P-20 QUICK CONNECT PLUG, 1/4MPT
- (6) C-21 QUICK CONNECT COUPLER
- (7) P-209PB4 BUSHING, 1/2MPT x 1/4 FPT
- (8) PEC420E CONNECTOR 3/8MPT X 1/2PL
- (9) PEC-703 AIRPIPE UNION, 1/4 FPT PORT
- (O) PEC-705 AIRPIPE CONNECTOR, 1/4FPT, 1/8FPT PORT
- (II) PEC-501 F PRESSURE TEST VALVE
- (12) PEC-727 HEXAGON HEAD PLUG, 1/4MPT

- (13) P-1034 ONE HOLE AIRPIPE CLAMP
- (14) PEC-701 GAS FEEDER PIPE
- (5) P-2524 CABLE STRAIN RELEASE AND AND No. 10 TERMINALS
- (6) P-2524 CABLE STRAIN RELEASE
- (17) SOW 12/3 STRANDED No 12AWG CABLE
- (B) P-1024 JUNCTION BOX,P-05031 BREAKER AND SCREWS
- (9) AUDIO/VISUAL ALARM, 48VDC P-8206 SOCKET, P-1110 ENCLOSURE P-8206L LENS, P-8511S BULB PX-30ACK AUDIO BUZZER AND SCREWS
- (1) VT0609 1/2 CLEAR FLEXIBLE AIR TUBE
- 22 PEC407B ADAPTER 3/8FPT X 1/4MPT