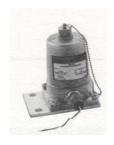

#### **Cable Pressure Transducers**

- PEC535 AERIAL
  - Pressure Test Valve
  - 1/8 NPT Pressure Port
  - Separate Sealed 6 FT Cable with Terminals