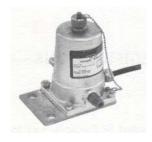

#### PEC523 AERIAL Pressure Test Valve 1/8 NPT Pressure Port • Separate Sealed 6 FT • Cable with Terminals PEC525C UNDERGROUND Pressure Test Valve • 3/8 Poly Tube Pressure • Port Separate Sealed 15 FT • Wire Pair For Customer Encasement with 3/8 Poly Tube 270/540K Resistors